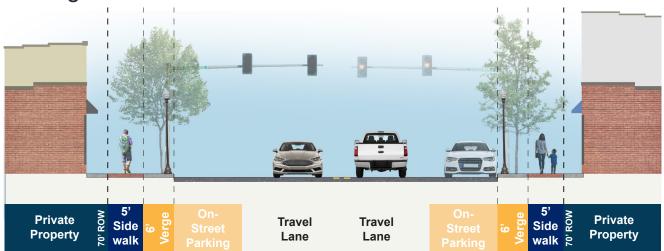

### **Existing Section:**

### **Proposed Section:**

# **CONCEPT 2: FLEX STREET**

East Main Street Area