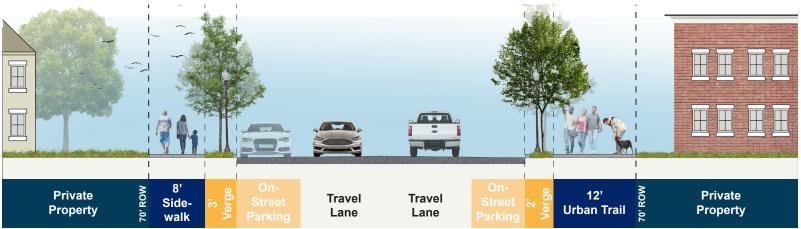

# Concept Design.

## **Overview of Concept Alternatives.**



## **Concept 2: Flex Street**

-Introduces idea of Urban Trail

- -Proposes curbless application at heart of downtown (3-blocks)
- -Demonstrates parking as an extension of pedestrian space

# $\sum$

## **CONCEPT 2: FLEX STREET**

West Main Street Area

#### **Existing Section:**



#### **Proposed Section:**



## **CONCEPT 2: FLEX STREET**

West Main Street Area



# $\sum$

## **CONCEPT 2: FLEX STREET**

**Central Main Street Area** 

**Existing Section:** 



#### **Proposed Section:**



# **CONCEPT 2: FLEX STREET**

**Central Main Street Area** 





## **CONCEPT 2: FLEX STREET** East Main Street Area

\_\_\_\_\_

### **Existing Section:**



### **Proposed Section:**



# **CONCEPT 2: FLEX STREET**

East Main Street Area