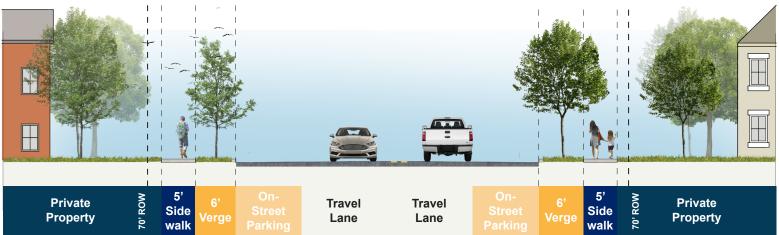

#### **Existing Section:**

#### **Proposed Section:**

## **CONCEPT 2: FLEX STREET**

West Main Street Area