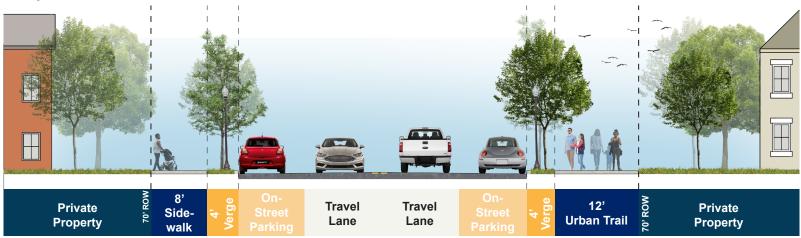

## **CONCEPT 2: FLEX STREET**

**Central Main Street Area** 

**Existing Section:** 

#### **Proposed Section:**

# **CONCEPT 2: FLEX STREET**

**Central Main Street Area** 