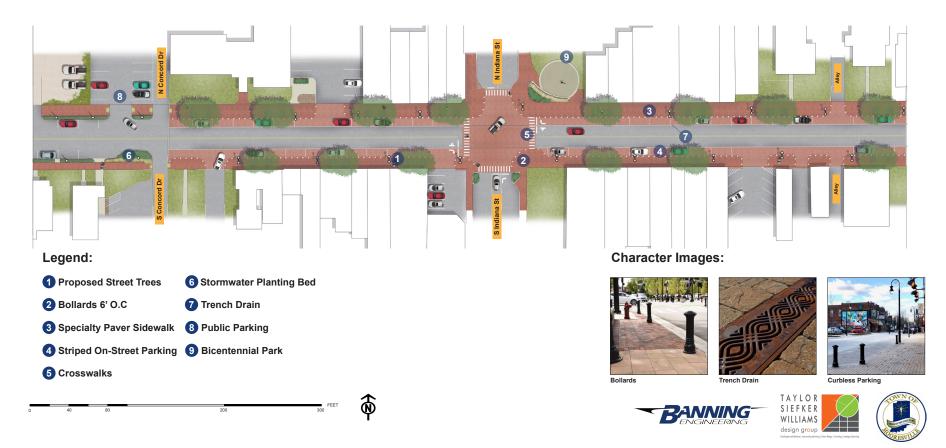

## **Concept 2: Flex Street**

-Introduces idea of Urban Trail

- -Proposes curbless application at heart of downtown (3-blocks)
- -Demonstrates parking as an extension of pedestrian space

## **CONCEPT 2: FLEX STREET**

West Main Street Area