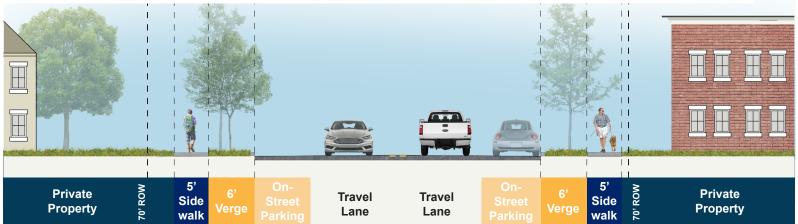

## **CONCEPT 2: FLEX STREET** East Main Street Area

\_\_\_\_\_

### **Existing Section:**