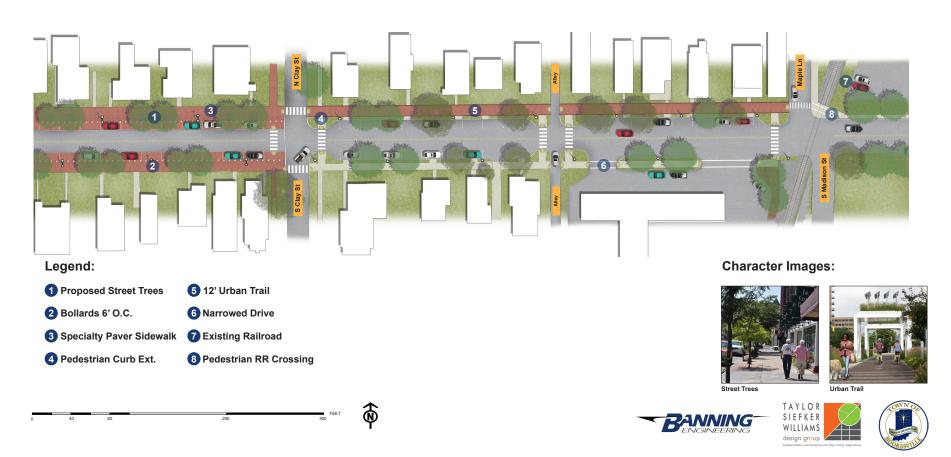

## **CONCEPT 2: FLEX STREET** East Main Street Area

\_\_\_\_\_

### **Existing Section:**

### **Proposed Section:**

# **CONCEPT 2: FLEX STREET**

East Main Street Area