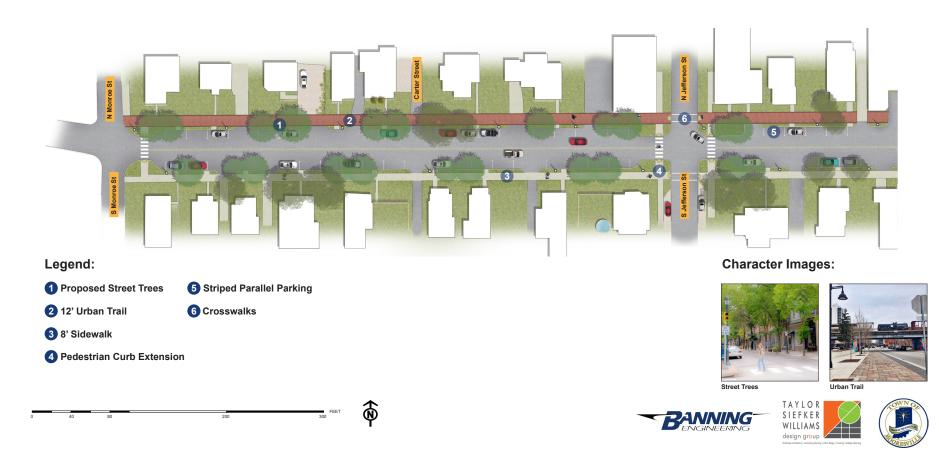

## **Concept 2: Flex Street**

-Introduces idea of Urban Trail

- -Proposes curbless application at heart of downtown (3-blocks)
- -Demonstrates parking as an extension of pedestrian space

## **CONCEPT 2: FLEX STREET**

West Main Street Area