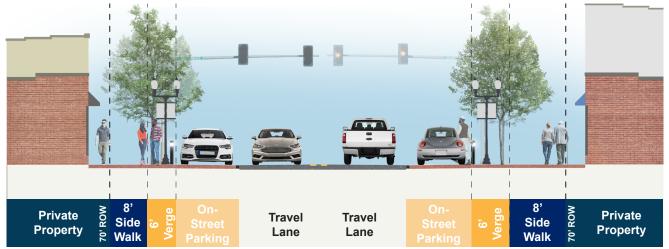

## **CONCEPT 2: FLEX STREET**

**Central Main Street Area** 

**Existing Section:** 

#### **Proposed Section:**