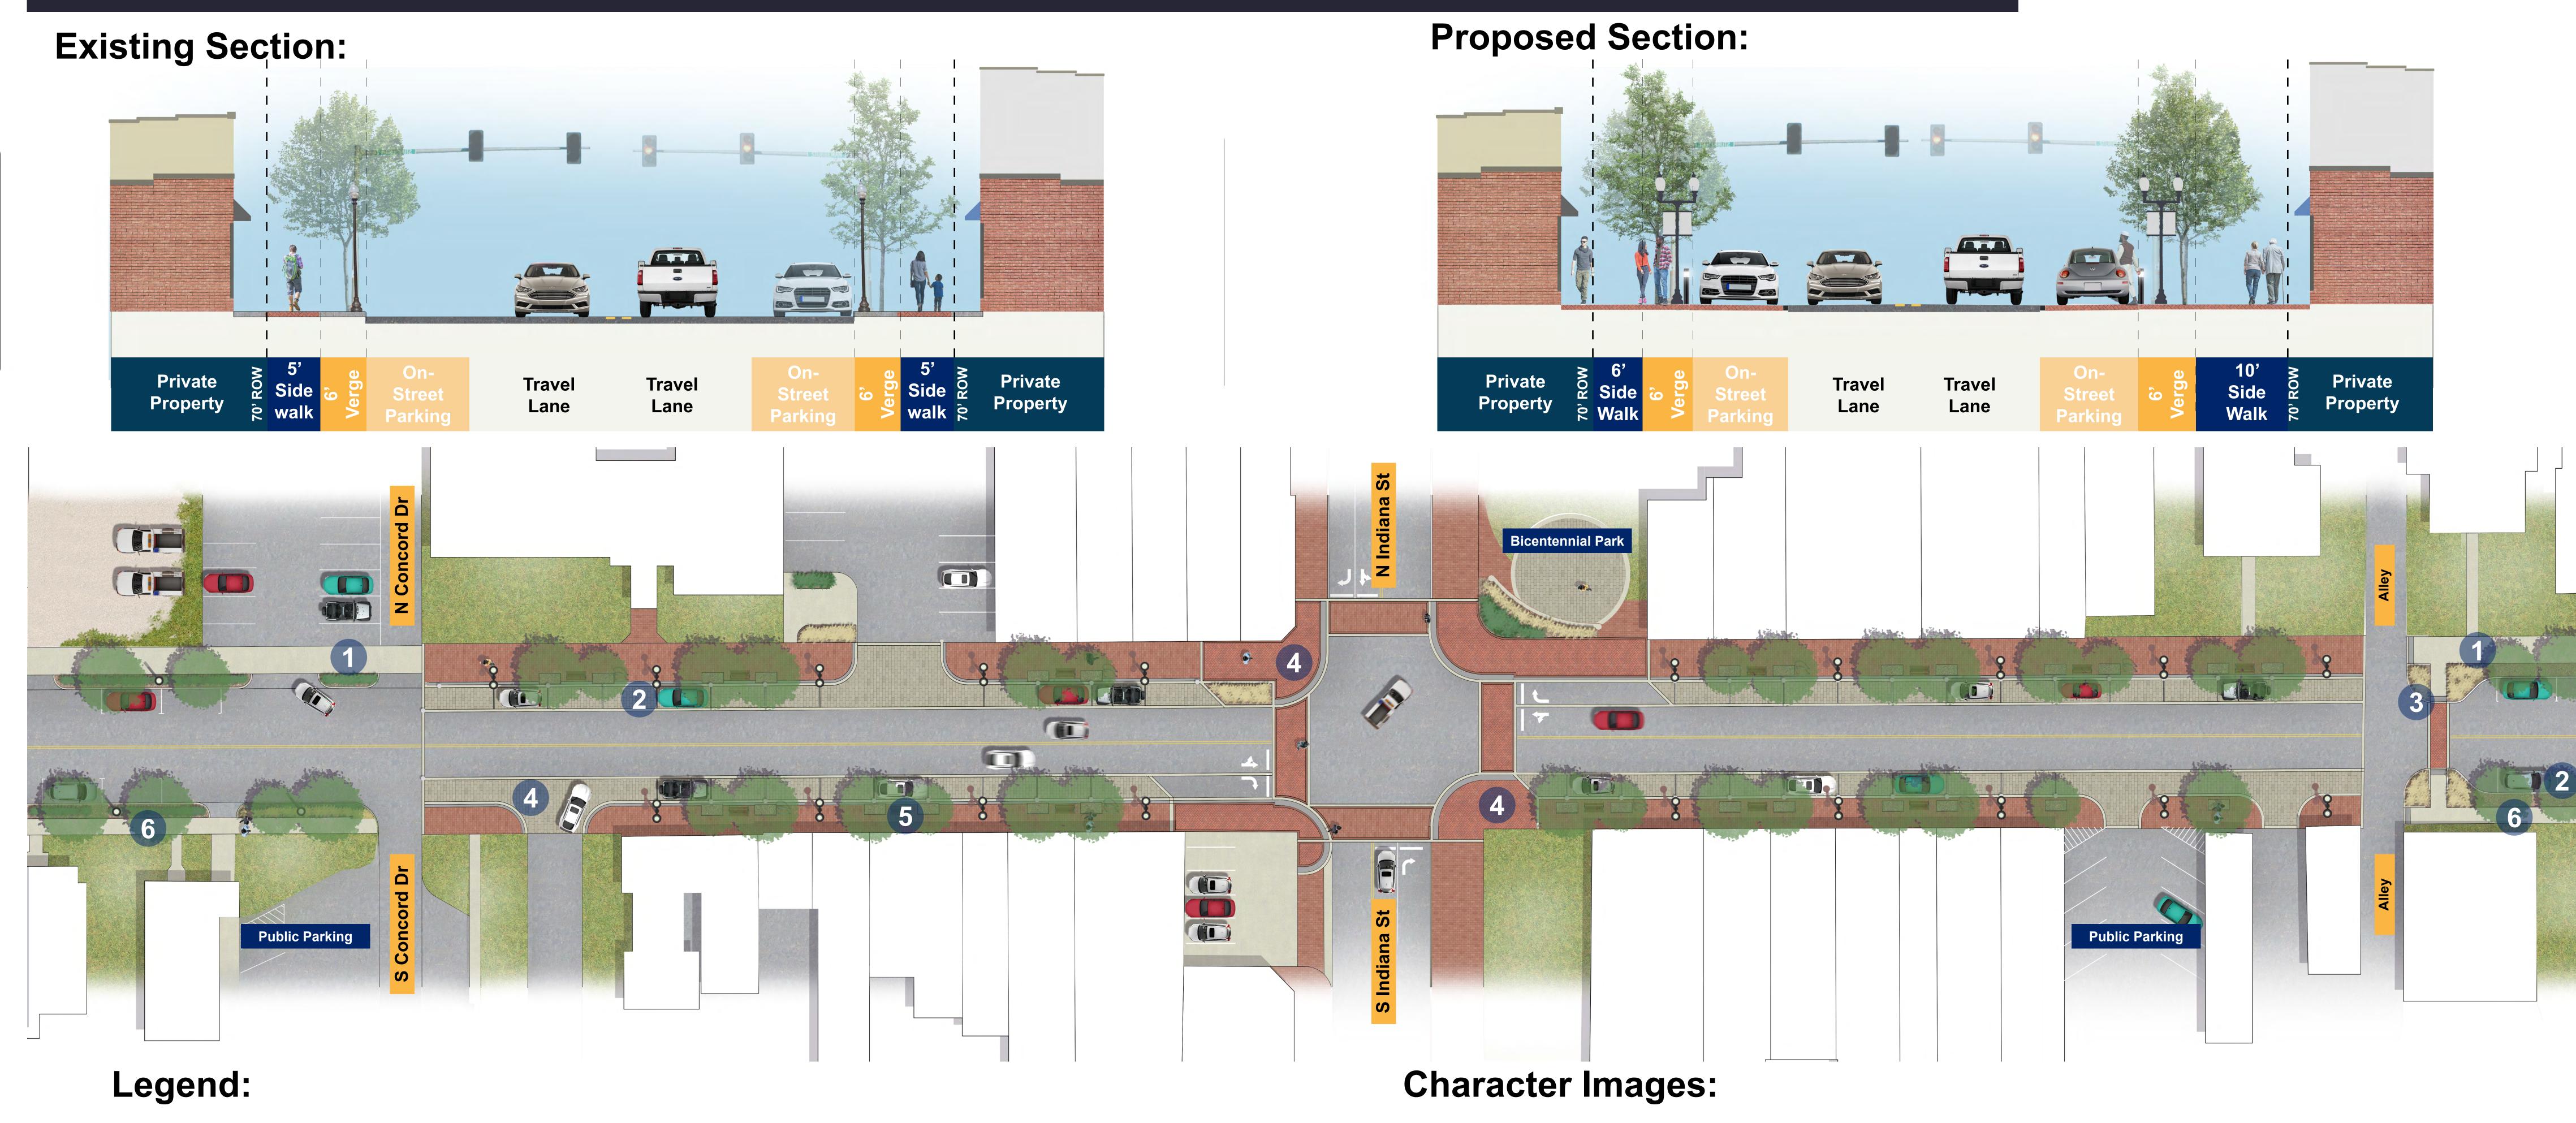

# >>>> Preferred Concept Design

West Main Street Area

### Legend:

- 10' Urban Trail
- 2 Striped On-Street Parking
- 3 Pedestrian Curb Extension with Decorative Crosswalk
- 4 Concrete Unit Pavers
- 5 Street Trees
- 6 6' Sidewalk

### **Character Images:**

**Street Trees** 

**Shared Use Trail** 