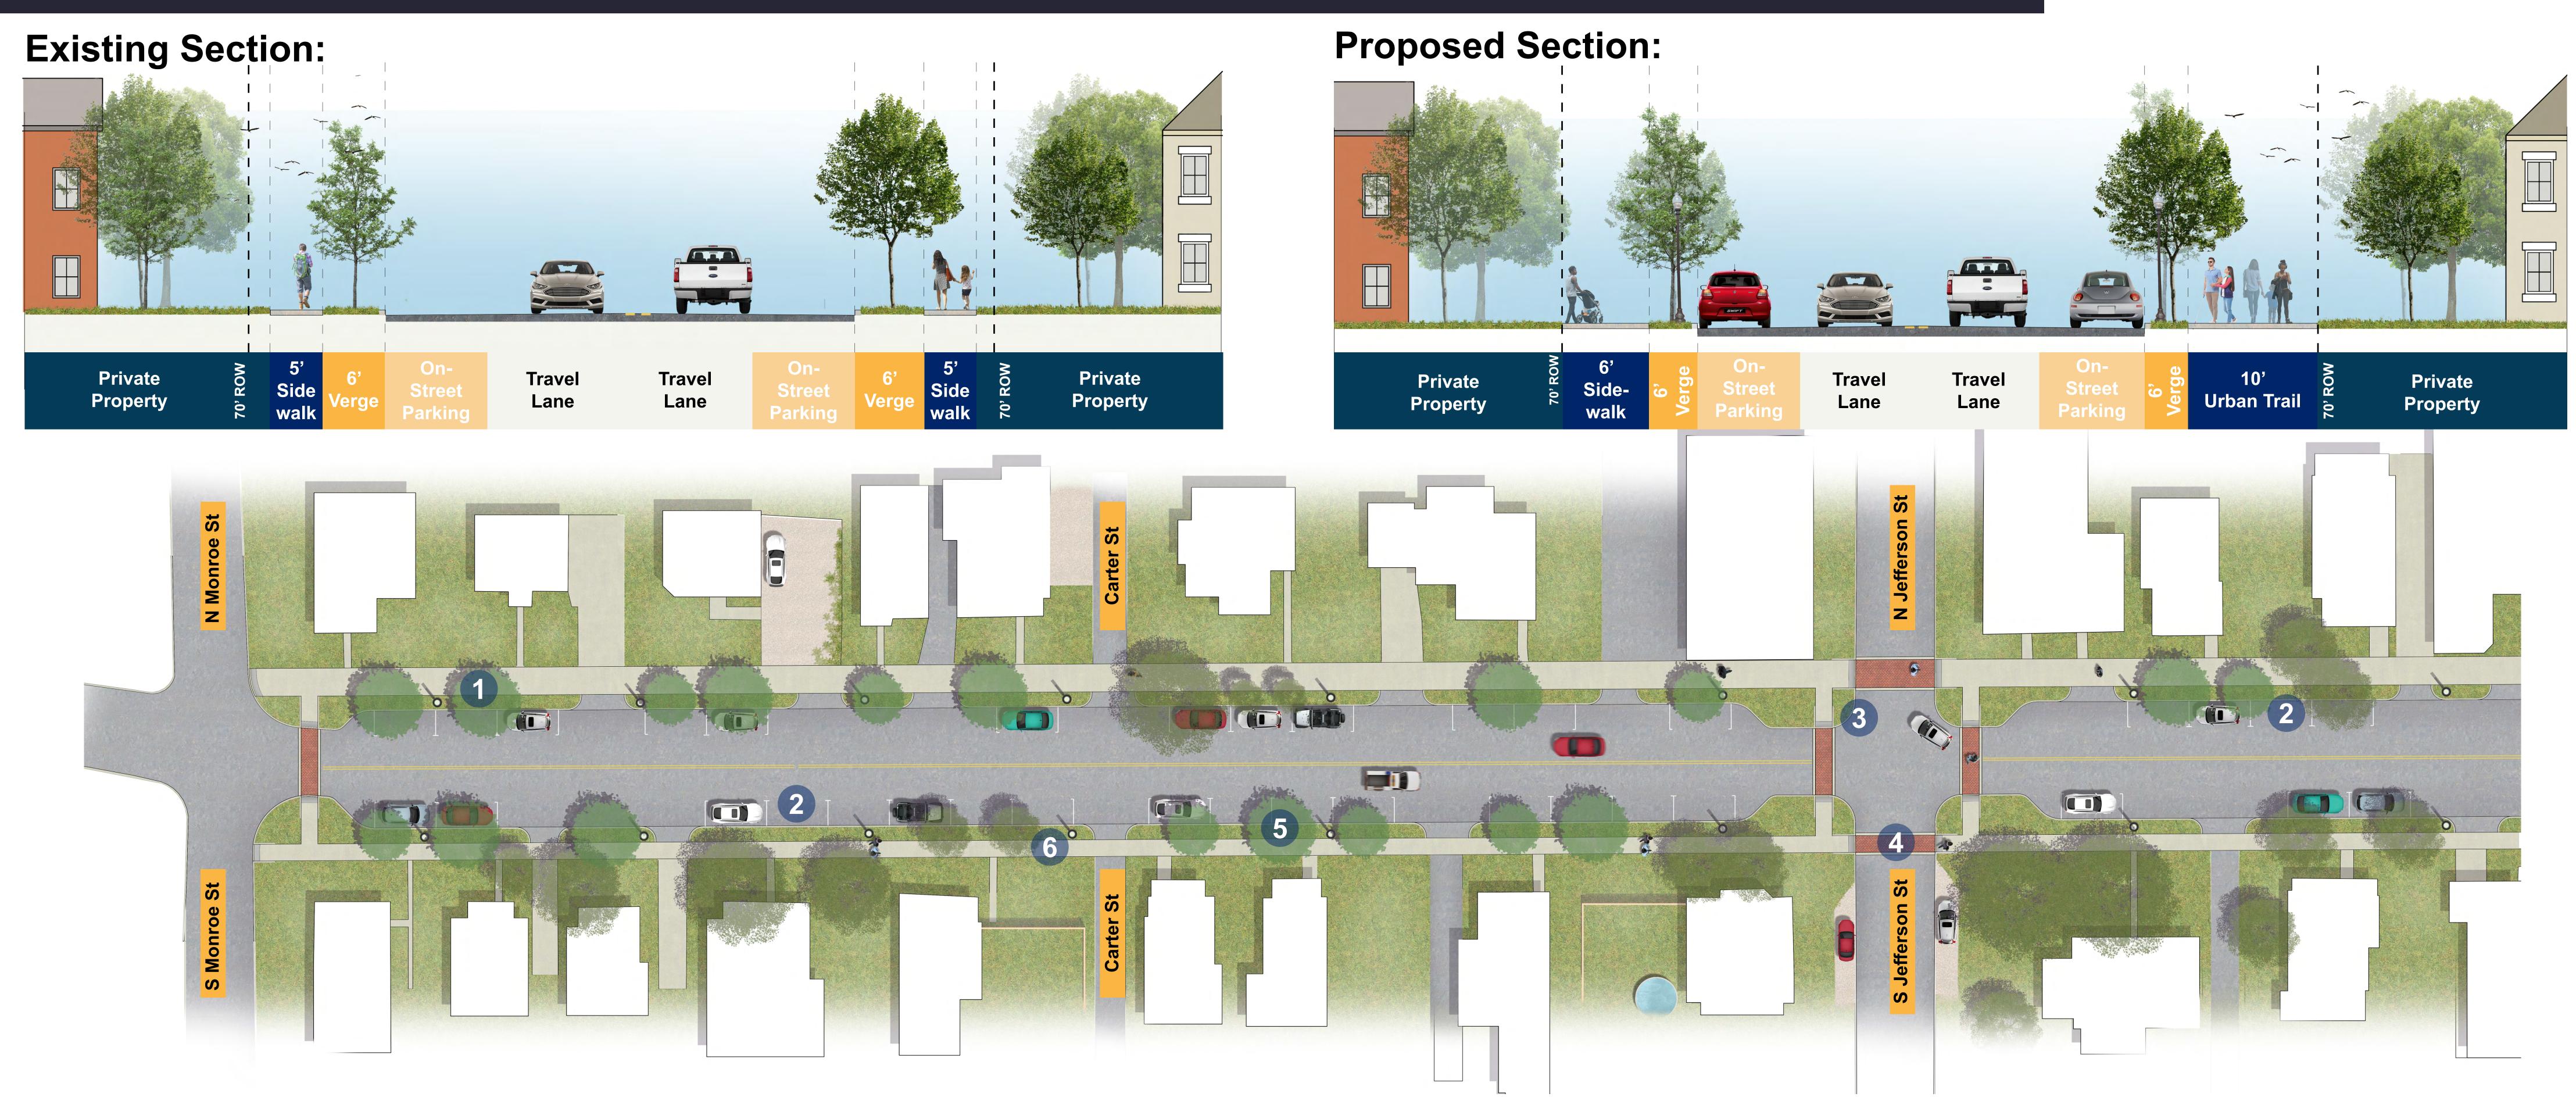

### Legend:

- 10' Urban Trail
- 2 Striped On-Street Parking
- 3 Pedestrian Curb Extension with Decorative Crosswalk
- 4 Concrete Unit Pavers
- 5 Street Trees
- 6 6' Sidewalk