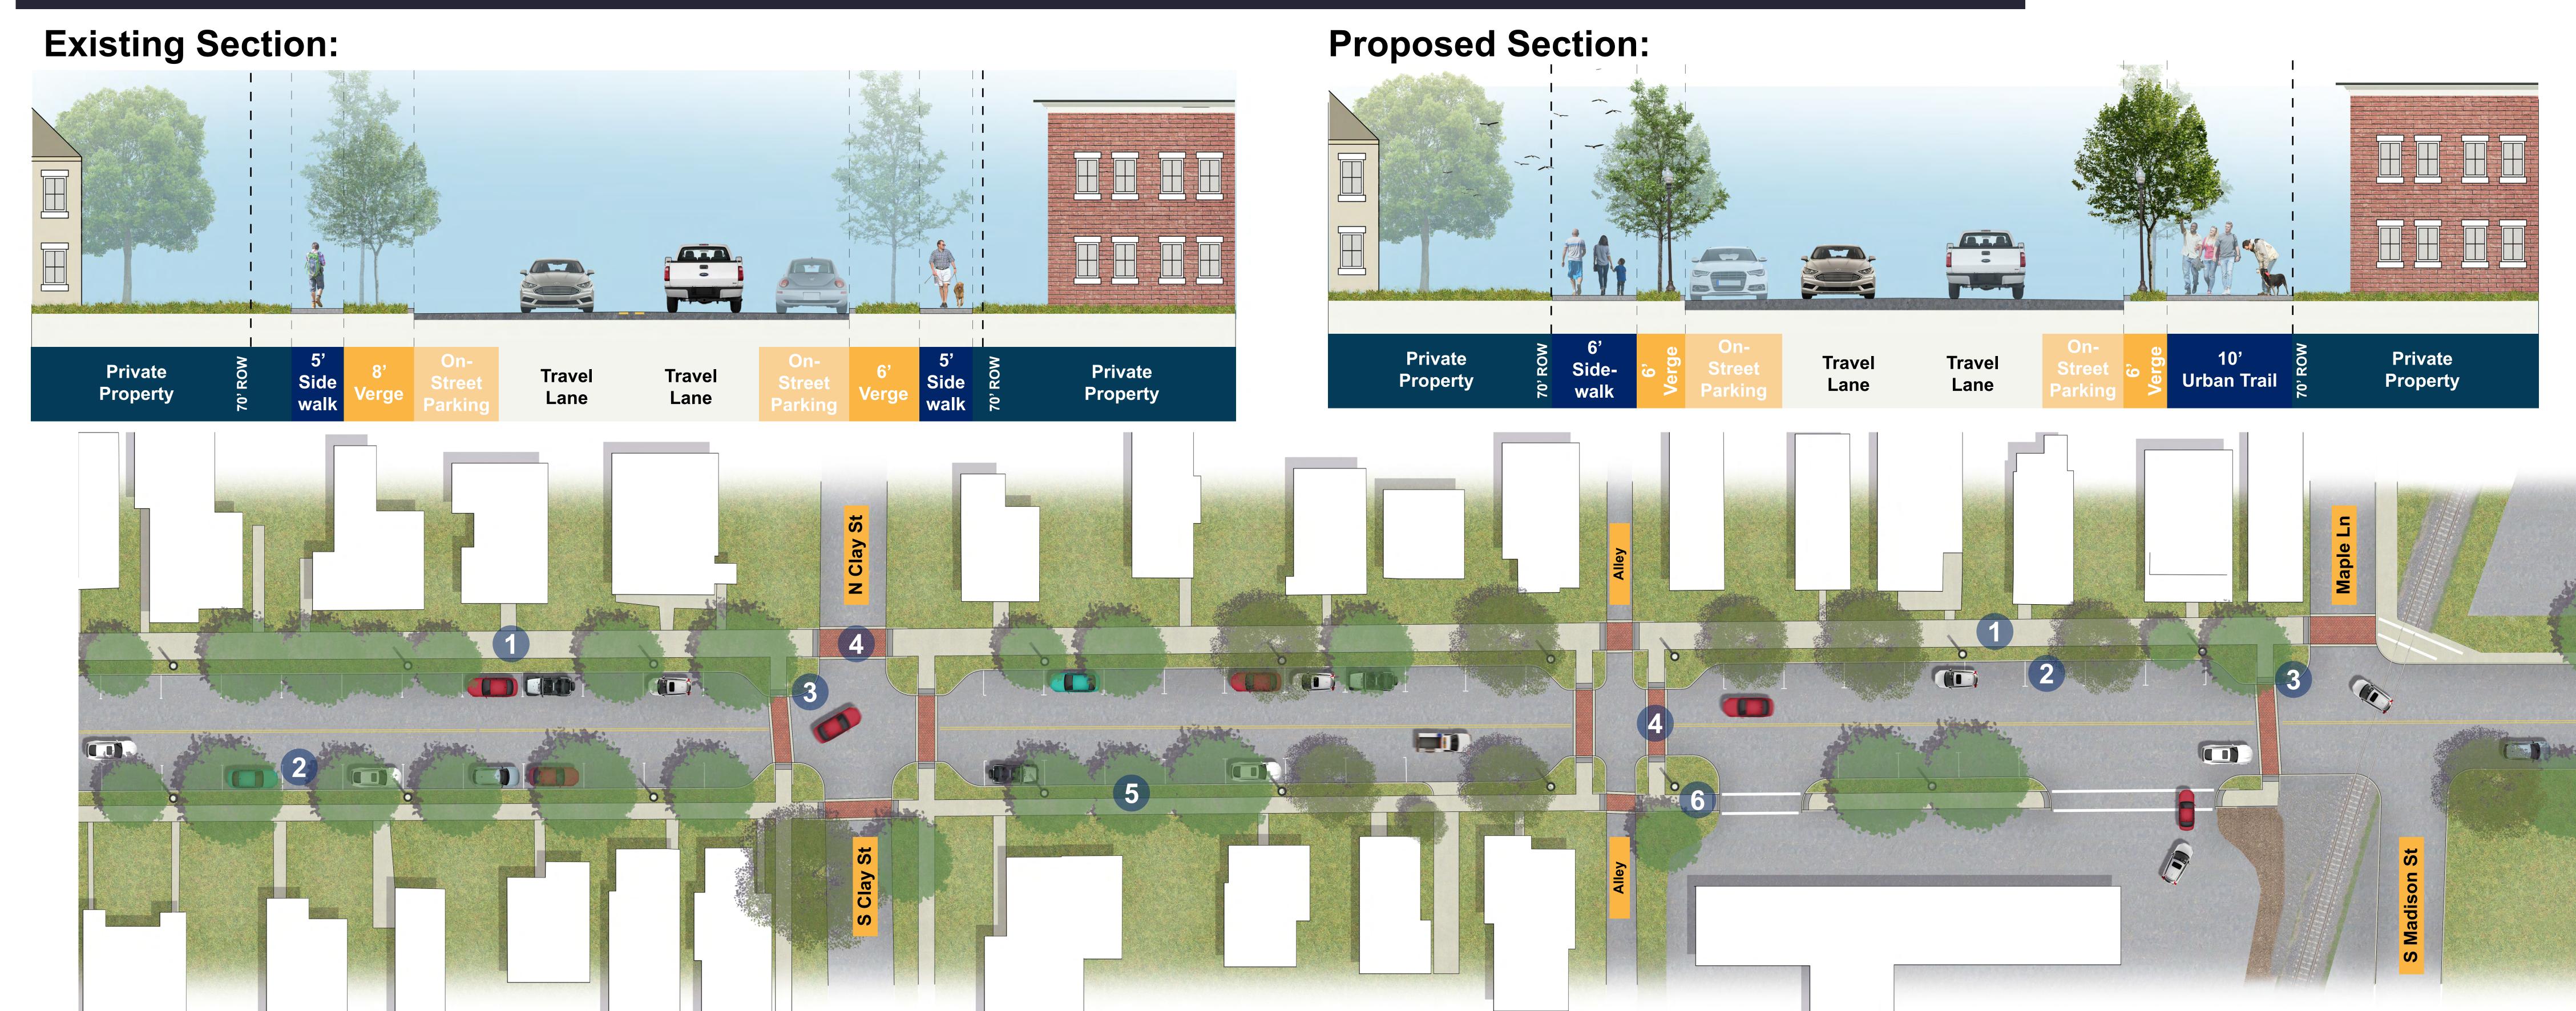

# >>>> Preferred Concept Design

West Main Street Area

### Legend:

- 10' Urban Trail
- 2 Striped On-Street Parking
- 3 Pedestrian Curb Extension with Decorative Crosswalk
- 4 Concrete Unit Pavers
- 5 Street Trees
- 6 6' Sidewalk

## Preferred Concept Design

Central Main Street Area

- 10' Urban Trail
- 2 Striped On-Street Parking
- 3 Pedestrian Curb Extension with Decorative Crosswalk
- 4 Concrete Unit Pavers
- 5 Street Trees
- 6 6' Sidewalk

# >>>> Preferred Concept Design

East Main Street Area