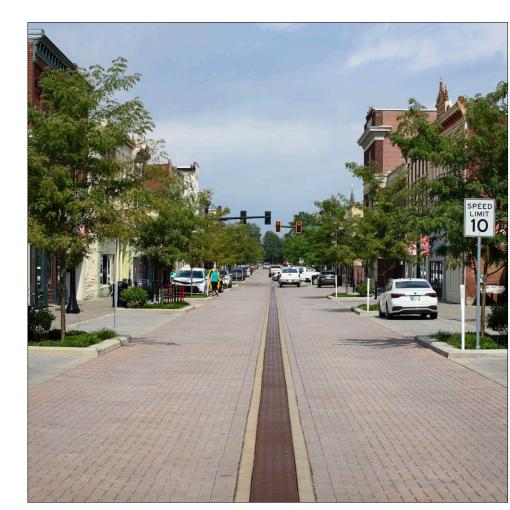

## Preferred Concept Design

Central Main Street Area

- 10' Urban Trail
- 2 Striped On-Street Parking
- 3 Pedestrian Curb Extension with Decorative Crosswalk
- 4 Concrete Unit Pavers
- 5 Street Trees
- 6 6' Sidewalk

Removable Bollards

**Festival Street** 

**Specialty Pavers** 

**Trench Drain** 