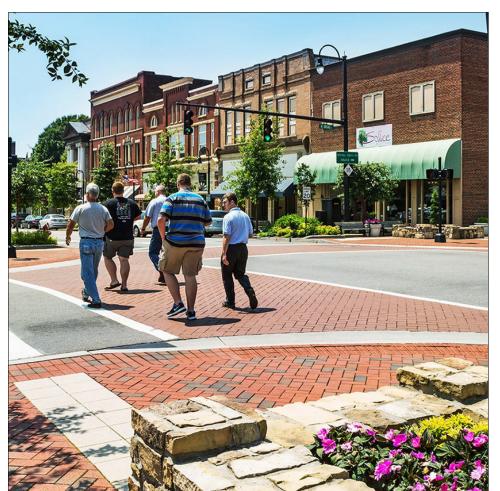

# >>>> Preferred Concept Design

East Main Street Area

### Legend:

- 10' Urban Trail
- 2 Striped On-Street Parking
- 3 Pedestrian Curb Extension with Decorative Crosswalk
- 4 Concrete Unit Pavers
- 5 Street Trees
- 6 6' Sidewalk

### **Character Images:**

**Shared Use Trail** 