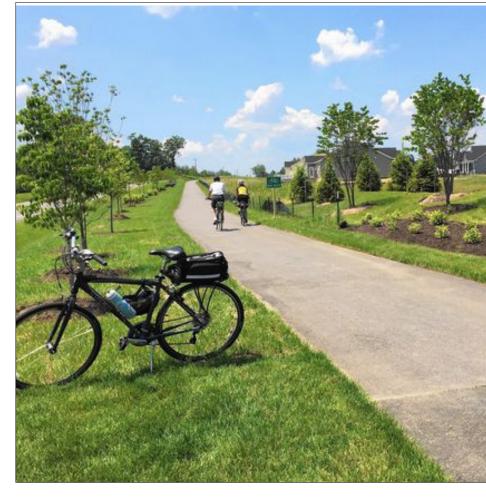

Parking
- 3 Pedestrian Curb Extension with Decorative Crosswalk
- 4 Concrete Unit Pavers
- 5 Street Trees
- 6 6' Sidewalk

### **Character Images:**





**Street Trees** 



**Shared Use Trail** 











## Preferred Concept Design

Central Main Street Area





- 10' Urban Trail
- 2 Striped On-Street Parking
- 3 Pedestrian Curb Extension with Decorative Crosswalk
- 4 Concrete Unit Pavers
- 5 Street Trees
- 6 6' Sidewalk









Removable Bollards

**Festival Street** 

**Specialty Pavers** 

**Trench Drain** 











# >>>> Preferred Concept Design

East Main Street Area





### Legend:

- 10' Urban Trail
- 2 Striped On-Street Parking
- 3 Pedestrian Curb Extension with Decorative Crosswalk
- 4 Concrete Unit Pavers
- 5 Street Trees
- 6 6' Sidewalk

### **Character Images:**







**Shared Use Trail**